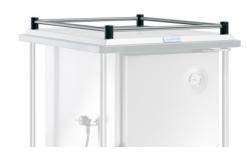

## **Gallery rail 4-sided for banquet trolley**

P/N: 0163312 | GA/4-s BKW Ø16/837/738/52 sw

## **Technical data**

Similar to illustration, technical modifications reserved. Without decoration.

 Weight:
 1 kg

 Width:
 837 mm

 Depth:
 738 mm

Height: 52 mm

4-sided gallery made of ø16 mm stainless steel tube

Gallery struts made from high-quality stainless steel tubing as well as supports made from polypropylene screwed to the trolley top form a solid crash protection for transported containers, coffee pots etc.