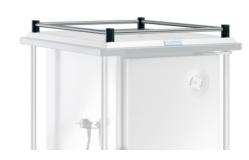

## **Gallery rail for BKW**

P/N: 0163312 | GA/4-s BKW Ø16/837/738/52 sw

## **Technical data**

Similar to illustration, technical modifications reserved. Without decoration.

Weight: 1 kg
Width: 837 mm
Depth: 738 mm
Height: 52 mm

4-sided gallery made of ø16 mm stainless steel tube

Gallery struts made from high-quality stainless steel tubing as well as supports made from polypropylene screwed to the trolley top form a solid crash protection for transported containers, coffee pots etc.