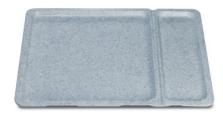

## **Tray Euronorm 1/1 grey**

P/N: 0163356 | TAB EN-1/1 GFK Gran-A83 get

## **Technical data**

Weight: 1 kg

Width: 530 mm

**Depth:** 370 mm

Height: 17 mm

Similar to illustration, technical modifications reserved. Without decoration.

Euronorm tray for use in thermally separated tray transport trolleys in a cook & serve food distribution system. Separation of the tray into two areas for hot and cold components. Cold section optimised for loading with rectangular porcelain standard dishes.