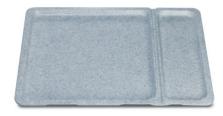

## **Tray Euronorm 1/1 grey**

P/N: 0163356 | TAB EN-1/1 GFK Gran-A83 get

## **Technical data**

 Weight:
 1 kg

 Width:
 530 mm

 Depth:
 370 mm

Height: 17 mm

Similar to illustration, technical modifications reserved. Without decoration.

Euronorm tray for use in thermally separated tray transport trolleys in a cook & serve food distribution system. Separation of the tray into two areas for hot and cold components. Cold section optimised for loading with rectangular porcelain standard dishes.