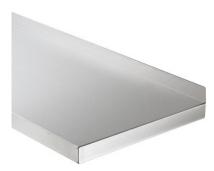

## Solid shelf for wall shelves 600×300 mm

P/N: 0163422 | WB A-GS 0600/300

| Weight: | 2 kg   |
|---------|--------|
| Width:  | 600 mm |
| Depth:  | 300 mm |
| Height: | 79 mm  |

**Technical data** 

*Similar to illustration, technical modifications reserved. Without decoration.* 

Smooth stainless steel sheet, folded and rebated at the front and laterally by 1.6" (40 mm), rear side with 1.6" (40 mm) upstand and rebated. Welded/polished corners. Shelf load: 30.2 lbs/ft (60 kg/m).