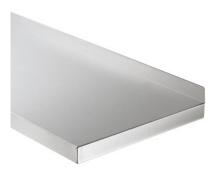

## Solid shelf for wall shelves 600×300 mm

P/N: 0163422 | WB A-GS 0600/300

| Weight: | 2 kg   |
|---------|--------|
| Width:  | 600 mm |
| Depth:  | 300 mm |
| Height: | 79 mm  |

**Technical data** 

*Similar to illustration, technical modifications reserved. Without decoration.* 

Smooth stainless steel sheet, folded and rebated at the front and laterally by 1.6" (40 mm), rear side with 1.6" (40 mm) upstand and rebated. Welded/polished corners. Shelf load: 30. 2 lbs/ft (45 kg/m)