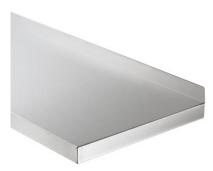

## Solid shelf for wall shelves 800×400 mm

P/N: 0163428 | WB A-GS 0800/400

| Weight: | 3 kg   |
|---------|--------|
| Width:  | 800 mm |
| Depth:  | 400 mm |
| Height: | 79 mm  |

**Technical data** 

*Similar to illustration, technical modifications reserved. Without decoration.* 

Smooth stainless steel sheet, folded and rebated at the front and laterally by 1.6" (40 mm), rear side with 1.6" (40 mm) upstand and rebated. Welded/polished corners. Shelf load: 30.2 lbs/ft (60 kg/m).