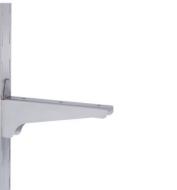

## Wall bracket for solid shelves 300 mm

P/N: 0163434 | WB KON 300

Wall shelf bracket for holding smooth wall shelves, suitable for flexible, height-adjustable mounting in the rails.

Bracket for shelf depth 300 mm made from high-quality stainless steel in hygienic design, angled from one piece and cleanly deburred.