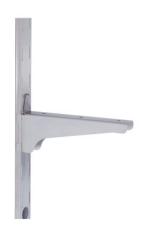

## Wall bracket for solid shelves 400 mm

P/N: 0163435 | WB KON 400

## **Technical data**

Weight: 0.6 kg
Width: 42 mm
Depth: 394 mm
Height: 144 mm

Similar to illustration, technical modifications reserved. Without decoration.

Wall shelf bracket for holding smooth wall shelves, suitable for flexible, height-adjustable mounting in the rails.

Bracket for shelf depth 400 mm made from high-quality stainless steel in hygienic design, angled from one piece and cleanly deburred.

Time and date of the request: 13.08.2025, 15:00:19

All information / dimensions are approximate, technical changes reserved. © Hupfer