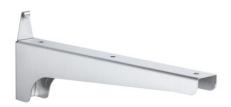

## **Technical data**

Weight: 0.5 kg
Width: 42 mm
Depth: 280 mm
Height: 144 mm

Similar to illustration, technical modifications reserved. Without decoration.

Wall shelf bracket for holding smooth wall shelves, suitable for direct mounting on the wall, no height adjustment.

Bracket for shelf depth 300 mm made from high-quality stainless steel in hygienic design, angled from one piece and cleanly deburred.

Time and date of the request: 18.09.2025, 00:12:27

All information / dimensions are approximate, technical changes reserved. © Hupfer