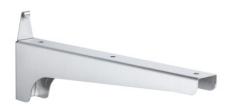

## Wall bracket for solid shelves 300 mm

P/N: 0163436 | WB KON-WB 300

## **Technical data**

Weight: 0.5 kg
Width: 42 mm
Depth: 280 mm
Height: 144 mm

Similar to illustration, technical modifications reserved. Without decoration.

Wall shelf bracket for holding smooth wall shelves, suitable for direct mounting on the wall, no height adjustment.

Bracket for shelf depth 300 mm made from high-quality stainless steel in hygienic design, angled from one piece and cleanly deburred.

Time and date of the request: 15.08.2025, 02:54:30

All information / dimensions are approximate, technical changes reserved. © Hupfer