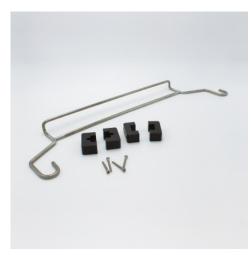

## Tow hook for service trolley

P/N: 0163442 | ANH-Büg 617/180/67

Similar to illustration, technical modifications reserved. Without decoration.

## **Technical data**

Weight: 0.5 kg
Width: 617 mm
Depth: 180 mm
Height: 67 mm

The attachment bracket for service carts is designed for efficient organisation and the attachment of accessories to tray transport carts. The attachment bracket for service carts enables targeted distribution and easy access to necessary utensils during transport.