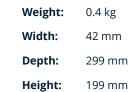

Bracket for shelf depth 300 mm made from high-quality, electro-polished stainless steel in hygienic design from one base panel and a wire bar mounted on it for mounting the shelves.

Time and date of the request:All information / dimensions are approximate, technical changes reserved. © Hupfer15.09.2025, 08:49:45