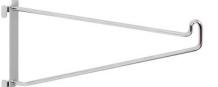

## Wall bracket for shelves 300 mm

P/N: 0163461 | WB KON N5/20 300

## **Technical data**

*Similar to illustration, technical modifications reserved. Without decoration.* 

Wall shelf bracket for holding shelves for shelving units in stainless steel or aluminium, suitable for flexible, height adjustable mounting in adjustable rails.

Bracket for shelf depth 300 mm made from high-quality, electro-polished stainless steel in hygienic design from one base panel and a wire bar mounted on it for mounting the shelves.

Time and date of the request:All information / dimensions are approximate, technical changes reserved. © Hupfer15.09.2025, 08:49:45