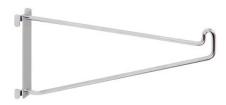

## Wall bracket for shelves 400 mm

P/N: 0163462 | WB KON N5/20 400

## **Technical data**

Weight: 0.4 kg
Width: 42 mm
Depth: 399 mm
Height: 203 mm

Similar to illustration, technical modifications reserved. Without decoration.

Wall shelf bracket for holding shelves for shelving units in stainless steel or aluminium, suitable for flexible, height adjustable mounting in adjustable rails.

Bracket for shelf depth 400 mm made from high-quality, electro-polished stainless steel in hygienic design from one base panel and a wire bar mounted on it for mounting the shelves.

Time and date of the request: 09.08.2025, 20:40:56