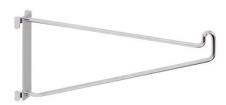

## Wall bracket for shelves 400 mm

P/N: 0163462 | WB KON N5/20 400

## **Technical data**

Weight: 0.4 kg
Width: 42 mm
Depth: 399 mm
Height: 203 mm

Similar to illustration, technical modifications reserved. Without decoration.

Wall shelf bracket for holding shelves for shelving units in stainless steel or aluminium, suitable for flexible, height adjustable mounting in adjustable rails.

Bracket for shelf depth 400 mm made from high-quality, electro-polished stainless steel in hygienic design from one base panel and a wire bar mounted on it for mounting the shelves.

Time and date of the request: 26.07.2025, 08:42:41