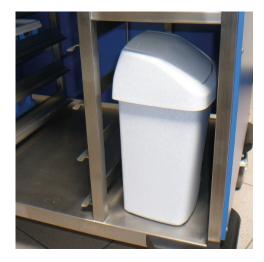

## Waste container grey for service trolley

P/N: 0163477 | AB 250/200/375

Similar to illustration, technical modifications reserved. Without decoration.

## **Technical data**

Weight: 0.4 kg
Width: 250 mm
Depth: 200 mm
Height: 375 mm

Waste container for waste accrued during food distribution using tray transport trolleys and a service trolley coupled to it.

Container with swing lid made from polypropylene in sturdy and hygienic design. Colour: grey.

Time and date of the request: 11.09.2025, 20:03:09

All information / dimensions are approximate, technical changes reserved. © Hupfer