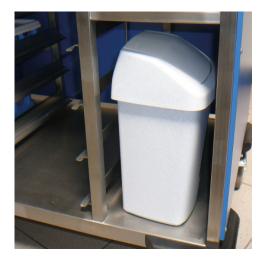

## Waste container grey for service trolley

P/N: 0163477 | AB 250/200/375

Similar to illustration, technical modifications reserved. Without decoration.

## **Technical data**

Weight: 0.4 kg
Width: 250 mm
Depth: 200 mm
Height: 375 mm

Waste container for waste accrued during food distribution using tray transport trolleys and a service trolley coupled to it.

Container with swing lid made from polypropylene in sturdy and hygienic design. Colour: grey.

Time and date of the request: 16.06.2025, 08:06:11

All information / dimensions are approximate, technical changes reserved. © Hupfer