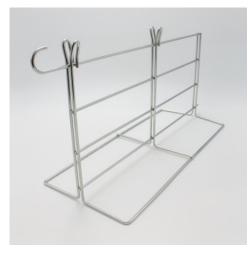

## Plate divider with front protection

P/N: 0163486 | TETW-TG 578/276/205

Similar to illustration, technical modifications reserved. Without decoration.

## **Technical data**

Weight: 0.8 kg
Width: 205 mm
Depth: 276 mm
Height: 578 mm

Plate divider with full-out protection for use in the plate transport trolley TETW.

Hook-on grid in hygienic design, made from high-quality electro-polished round stainless steel for side partition and front-side fall protection for plate stack inside.