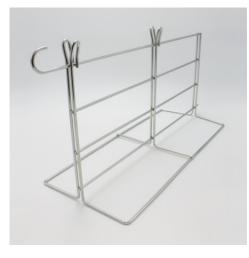

## Plate divider with front protection

P/N: 0163486 | TETW-TG 578/276/205

Similar to illustration, technical modifications reserved. Without decoration.

## **Technical data**

Weight: 0.8 kg
Width: 205 mm
Depth: 276 mm
Height: 578 mm

Plate divider with full-out protection for use in the plate transport trolley TETW.

Hook-on grid in hygienic design, made from high-quality electro-polished round stainless steel for side partition and front-side fall protection for plate stack inside.