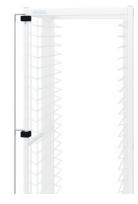

## **Technical data**

Weight: 0.9 kg Width: 1408 mm Depth: 52 mm Height: 91 mm

Similar to illustration, technical modifications reserved. Without decoration.

Swivelling transport securing device for cold storage plate transport trolley KPTW 1/23 and KPTW 1/46 for subsequent self-assembly.

Continuous solid material bar in sturdy and hygienic construction made from high-quality stainless-steel wire and polyethylene guides to secure the cooling plates while on the move.

Time and date of the request: 05.09.2025, 21:06:43