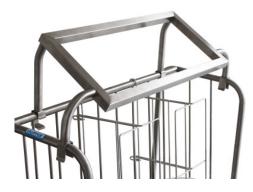

## **Technical data**

Similar to illustration, technical modifications reserved. Without decoration.

 Weight:
 3 kg

 Width:
 935 mm

 Depth:
 310 mm

303 mm

Height:

Holder for four cutlery containers GN 4-150, for placing on a plate transport trolley.

Sturdy and hygienic construction, completely made from high-quality, polished stainless steel. Top frame made from  $30^{\circ}$  inclined,  $30 \times 30$  mm rectangular tubing, welded with round tube uprights ø 25 mm, for holding four GN 1/4-150 containers, with moving sneeze guard.