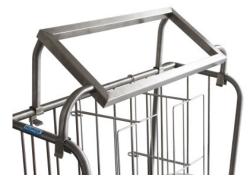

## **Technical data**

Similar to illustration, technical modifications reserved. Without decoration.

Weight: 3 kg
Width: 935 mm
Depth: 310 mm
Height: 303 mm

Holder for four cutlery containers GN 4-150, for placing on a plate transport trolley.

Sturdy and hygienic construction, completely made from high-quality, polished stainless steel. Top frame made from  $30^{\circ}$  inclined,  $30 \times 30$  mm rectangular tubing, welded with round tube uprights ø 25 mm, for holding four GN 1/4-150 containers, with moving sneeze guard.