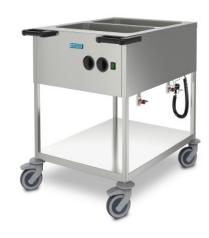

## Mobile bain-marie with foil heating 2×GN 1/1

P/N: 0164205 | BGN 1/4-100 F

Similar to illustration, technical modifications reserved. Without decoration.

## **Technical data**

Payload: 110 kg **Capacity:** 1400 W **Supply voltage:** 220 V **Nominal current:** 6,0 A **Protection class:** Class I Frequency: 50 Hz Weight: 34 kg Width: 924 mm Depth: 677 mm Height: 900 mm