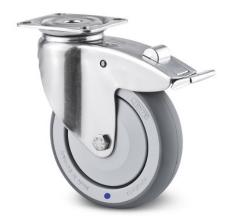

## **Technical data**

*Similar to illustration, technical modifications reserved. Without decoration.* 

The stainless steel wheel set with a diameter of 125 mm is designed for the transport and organisation of heavy loads in various environments. The stainless steel wheel set with a diameter of 125 mm allows for easy handling and efficient mobility to optimise logistics processes.