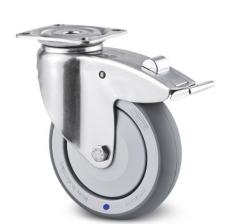

## **Technical data**

Similar to illustration, technical modifications reserved. Without decoration.

The stainless steel wheel set with a diameter of 125 mm is designed for the transport and organisation of heavy loads in various environments. The stainless steel wheel set with a diameter of 125 mm allows for easy handling and efficient mobility to optimise logistics processes.