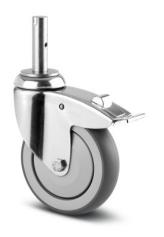

## **Technical data**

*Similar to illustration, technical modifications reserved. Without decoration.* 

The stainless steel wheel set with a diameter of 125 mm is designed for easy mobility and safe transport of equipment in various areas. The stainless steel wheel set with a diameter of 125 mm enables efficient organisation and distribution of materials due to its high stability and corrosion resistance.