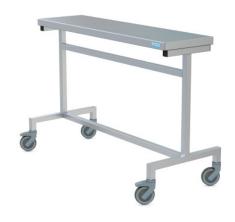

## Portioning table 1450×600×1000 mm

P/N: 0164493 | AT 1450/600/1000 F

## **Technical data**

Weight: 34 kg
Width: 1450 mm
Depth: 600 mm
Height: 1000 mm

Similar to illustration, technical modifications reserved. Without decoration.

The mobile serving table enables easy transportation and flexible positioning of dishes during service. The mobile serving table supports efficient organisation and comfortable serving of food in the catering industry.