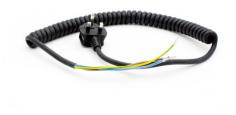

## Coiled lead 3G1.0/1600 WS-GB FH

P/N: 0191093885

## **Technical data**

Weight: 0.4 kg

*Similar to illustration, technical modifications reserved. Without decoration.* 

The spiral cable 3G1.0/1600 WS-GB FH is designed for the safe transport of electrical energy and the flexible organisation of connection options in various applications. The spiral cable 3G1.0/1600 WS-GB FH enables effective sorting and distribution of power to different devices.