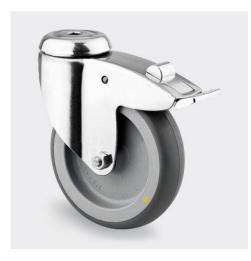

## Swivel castor, stainless steel, 125 mm

P/N: 0191134667 | LR Edelst RI1/125 anti mF

Similar to illustration, technical modifications reserved. Without decoration.

## **Technical data**

Payload: 100 kg

Weight: 0.8 kg

Width: 161 mm

**Depth:** 63 mm

Height: 160 mm

The swivel caster made of stainless steel with a diameter of 125 mm enables easy transportation and movement of equipment in various environments. Additionally, the stainless steel swivel caster with a diameter of 125 mm offers stable positioning, ensuring effective organisation and securing during use.