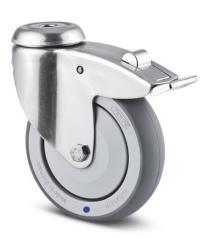

## **Technical data**

| Payload: | 100 kg |
|----------|--------|
| Weight:  | 0.8 kg |
| Width:   | 161 mm |
| Depth:   | 60 mm  |
| Height:  | 160 mm |

*Similar to illustration, technical modifications reserved. Without decoration.* 

The stainless steel swivel caster set Ø 125 mm is designed for easy transport and flexible organisation of mobile devices. The stainless steel swivel caster set Ø 125 mm allows for secure storage thanks to the integrated brakes.