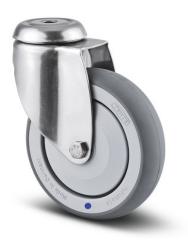

## Swivel castor 125 mm

P/N: 0191316408 | LR Edelst RI3/125

## **Technical data**

Payload: 100 kg
Weight: 0.7 kg

**Width:** 133 mm **Depth:** 60 mm

Height: 160 mm

The stainless steel swivel caster set  $\emptyset$  125 mm enables easy transport and flexible movement of equipment in various environments. The stainless steel swivel caster set  $\emptyset$  125 mm also ensures efficient organisation and storage of equipment.