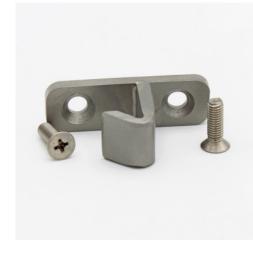

## Locking block for door lock

P/N: 0191324468

## **Technical data**

| Width:  | 51 mm |
|---------|-------|
| Depth:  | 28 mm |
| Height: | 16 mm |

*Similar to illustration, technical modifications reserved. Without decoration.* 

The door locking clamp is designed for the secure organisation and effective transport of doors in various environments. The door locking clamp allows for precise sorting and reliable fastening to ensure stability during transport.