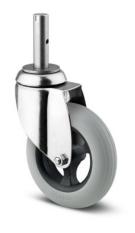

## Swivel castor 1125 mm 75 kg

P/N: 0191392140 | LR Edelst Rz3/125 luft

## **Technical data**

Payload: 75 kg
Weight: 0.4 kg

**Depth:** 59 mm

**Height:** 163 mm

The swivel castor with a diameter of 125 mm and a load capacity of 75 kg is designed for the transport of heavy loads and ensures easy handling in various environments. The swivel castor with a diameter of 125 mm and a load capacity of 75 kg also allows for flexible organisation and movement of transport equipment.