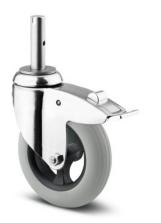

## Swivel castor with lock 0125 mm 75 kg

P/N: 0191392141 | LR Edelst Rz3/125 luft mF

## **Technical data**

| Payload: | 75 kg  |
|----------|--------|
| Weight:  | 0.4 kg |
| Depth:   | 59 mm  |
| Height:  | 163 mm |

*Similar to illustration, technical modifications reserved. Without decoration.* 

The swivel castor with a diameter of 125 mm and a load capacity of 75 kg enables easy transportation and flexible handling of heavy loads. Additionally, the swivel castor provides secure storage and a stable hold during use.