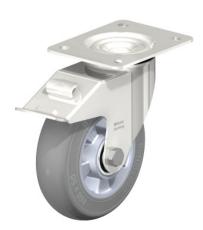

## Swivel castor with lock 🛛 160 mm

HUPFER we make work flow

P/N: 0191396759 | LR Edelst T3/160 mF LL

The PU lightweight swivel castor with a diameter of 160 mm enables effortless transportation and organisation of loads due to its high mobility. The integrated locking function ensures secure positioning and supports efficient handling in various logistics processes.