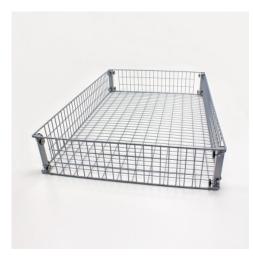

## Guide basket 870/600/148

P/N: 0191437357

Similar to illustration, technical modifications reserved. Without decoration.

## **Technical data**

Weight: 4 kg

Width: 870 mm

**Depth:** 600 mm

Height: 148 mm

The stainless steel guiding basket is designed for the efficient storage and transportation of goods in professional environments. The stainless steel guiding basket allows for easy organisation and sorting of products to ensure a smooth process.