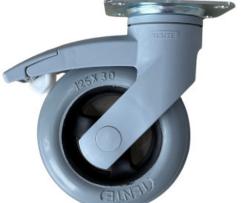

## Swivel castor with lock 🛛 125 mm

P/N: 0191445156 | LR Poly/St P2/125 luft mF

## **Technical data**

| - | Payload: | 75 kg  |
|---|----------|--------|
|   | Weight:  | 0.6 kg |
|   | Width:   | 177 mm |
|   | Depth:   | 59 mm  |
|   | Height:  | 165 mm |

*Similar to illustration, technical modifications reserved. Without decoration.* 