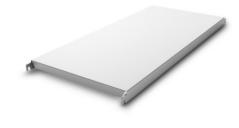

## Norm 20 solid shelf 700×500 mm

P/N: 0202562 | A-GS/N20 0700/500

## **Technical data**

Max. bay load150Carbon footprint (TM65 Basic Report)50 kgCO□eWeight:2 kgWidth:700 mmDepth:440 mm

Similar to illustration, technical modifications reserved. Without decoration.

Solid shelf, aluminium, made of 0.06" (1.5 mm) thick steel sheet, folded and rebated inwards by 1.6" (40 mm) at the long side and folded by 1.1" (28 mm) at the face side. Additional U-shaped profile as reinforcement strut on the underside with 47-59" (1200-1500 mm) long shelves at a depth of 19.7" and 23.6" (500 and 600 mm).