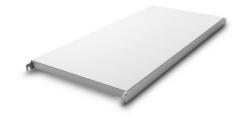

## Norm 20 solid shelf 700×600 mm

P/N: 0202592 | A-GS/N20 0700/600

## **Technical data**

Max. bay load150Carbon footprint (TM65 Basic Report)59 kgCOIleWeight:2 kgWidth:700 mmDepth:540 mm

**Height:** 40 mm

Similar to illustration, technical modifications reserved. Without decoration.

Solid shelf, aluminium, made of 0.06" (1.5 mm) thick steel sheet, folded and rebated inwards by 1.6" (40 mm) at the long side and folded by 1.1" (28 mm) at the face side. Additional U-shaped profile as reinforcement strut on the underside with 47-59" (1200-1500 mm) long shelves at a depth of 19.7" and 23.6" (500 and 600 mm).