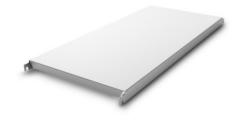

## Norm 20 solid shelf 900×600 mm

P/N: 0202602 | A-GS/N20 0900/600

## **Technical data**

Max. bay load150Carbon footprint (TM65 Basic Report)75 kgCOIleWeight:2 kgWidth:900 mmDepth:440 mm

Similar to illustration, technical modifications reserved. Without decoration.

Solid shelf, aluminium, made of 0.06" (1.5 mm) thick steel sheet, folded and rebated inwards by 1.6" (40 mm) at the long side and folded by 1.1" (28 mm) at the face side. Additional U-shaped profile as reinforcement strut on the underside with 47-59" (1200-1500 mm) long shelves at a depth of 19.7" and 23.6" (500 and 600 mm).