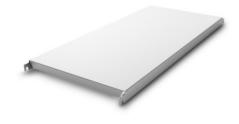

## **Technical data**

Max. bay load 150
Carbon footprint (TM65 Basic Report) 76 kgCOlle

Weight: 3 kg

 Width:
 1200 mm

 Depth:
 340 mm

 Height:
 49 mm

Similar to illustration, technical modifications reserved. Without decoration.

Solid shelf, aluminium, made of 0.06" (1.5 mm) thick steel sheet, folded and rebated inwards by 1.6" (40 mm) at the long side and folded by 1.1" (28 mm) at the face side. Additional U-shaped profile as reinforcement strut on the underside with 47-59" (1200-1500 mm) long shelves at a depth of 19.7" and 23.6" (500 and 600 mm).