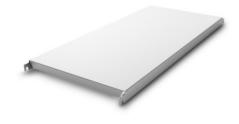

## Norm 20 solid shelf 1200×300 mm

P/N: 0202752 | A-GS/N20 1200/600

## **Technical data**

Max. bay load 150

Carbon footprint (TM65 Basic Report) 107 kgCO□e

Weight: 4 kg

 Width:
 1200 mm

 Depth:
 540 mm

**Height:** 49 mm

Similar to illustration, technical modifications reserved. Without decoration.

Solid shelf, aluminium, made of 0.06" (1.5 mm) thick steel sheet, folded and rebated inwards by 1.6" (40 mm) at the long side and folded by 1.1" (28 mm) at the face side. Additional U-shaped profile as reinforcement strut on the underside with 47-59" (1200-1500 mm) long shelves at a depth of 19.7" and 23.6" (500 and 600 mm).