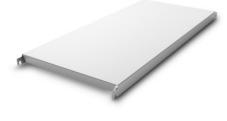

*Similar to illustration, technical modifications reserved. Without decoration.* 

Solid shelf, aluminium, made of 0.06" (1.5 mm) thick steel sheet, folded and rebated inwards by 1.6" (40 mm) at the long side and folded by 1.1" (28 mm) at the face side. Additional U-shaped profile as reinforcement strut on the underside with 47-59" (1200-1500 mm) long shelves at a depth of 19.7" and 23.6" (500 and 600 mm).