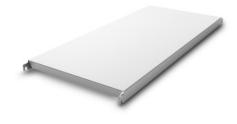

## **NORM20 solid shelf**

P/N: 0202813 | A-GS/N20 1400/500

## **Technical data**

Max. bay load 100

**Carbon footprint (TM65 Basic Report)** 

106 kgCO□e

Weight:

4 kg

Width:

1400 mm

Depth: Height: 440 mm 49 mm

Similar to illustration, technical modifications reserved. Without decoration.

Solid shelf, aluminium, made of 0.06" (1.5 mm) thick steel sheet, folded and rebated inwards by 1.6" (40 mm) at the long side and folded by 1.1" (28 mm) at the face side. Additional U-shaped profile as reinforcement strut on the underside with 47-59" (1200-1500 mm) long shelves at a depth of 19.7" and 23.6" (500 and 600 mm).