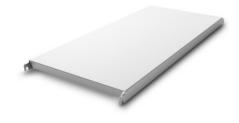

## Norm 20 solid shelf 1500×400 mm

P/N: 0202863 | A-GS/N20 1500/400

## **Technical data**

Max. bay load100Carbon footprint (TM65 Basic Report)95 kgCOIleWeight:3 kgWidth:1500 mmDepth:340 mm

Similar to illustration, technical modifications reserved. Without decoration.

Solid shelf, aluminium, made of 0.06" (1.5 mm) thick steel sheet, folded and rebated inwards by 1.6" (40 mm) at the long side and folded by 1.1" (28 mm) at the face side. Additional U-shaped profile as reinforcement strut on the underside with 47-59" (1200-1500 mm) long shelves at a depth of 19.7" and 23.6" (500 and 600 mm).