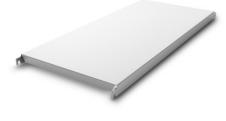

*Similar to illustration, technical modifications reserved. Without decoration.* 

Solid shelf, aluminium, made of 0.06" (1.5 mm) thick steel sheet, folded and rebated inwards by 1.6" (40 mm) at the long side and folded by 1.1" (28 mm) at the face side. Additional U-shaped profile as reinforcement strut on the underside with 47-59" (1200-1500 mm) long shelves at a depth of 19.7" and 23.6" (500 and 600 mm).