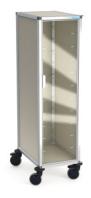

## TAWALU tray clearing trolley for 10×EN closed with door

Similar to illustration, technical modifications reserved. Without decoration.

The TAWALU tray clearing trolley from Hupfer allows for the interim storage of trays and the safe return of dirty dishes. It supports the organisation and sorting of trays through stable inserts and a dual-side push-through safety feature.