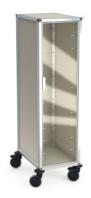

## TAWALU tray clearing trolley for 10×EN closed with door

Similar to illustration, technical modifications reserved. Without decoration.

The TAWALU tray clearing trolley from Hupfer allows for space-saving interim storage of trays and the smooth return of dirty dishes. The sturdy construction ensures safe transportation and orderly handling of the trays.