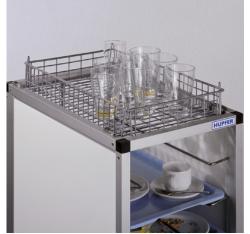

## Basket 650×530×75-540 mm

## **Technical data**

| 2 kg   |
|--------|
| 650 mm |
| 530 mm |
| 75 mm  |
|        |

*Similar to illustration, technical modifications reserved. Without decoration.* 

Basket for storage and transport of used crockery items and empties without trays on TAWALU series tray clearing trolleys.

Basket in hygienic design made from high-quality, grey plastic-coated, round stainless steel. Centring corners integrated in the frame for clean and accurate stacking. Two holding rails loosely enclosed on delivery ensure the basket is held securely on the top frame of a TAWALU for the crossways insertion of EN or GN trays.