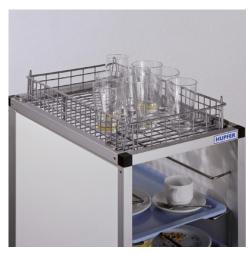

## Basket 550×320×75-335 mm

P/N: 0222566 | AKo TAWALU 550/320/75-335

Similar to illustration, technical modifications reserved. Without decoration.

## **Technical data**

Weight: 1 kg

Width: 550 mm

**Depth:** 320 mm

Height: 75 mm

Basket for storage and transport of used crockery items and empties without trays on TAWALU series tray clearing trolleys.

Basket in hygienic design made from high-quality, grey plastic-coated, stainless round steel. Centring corners integrated in the frame for clean and accurate stacking. Two holding rails loosely enclosed on delivery ensure the basket is held securely on the top frame of a TAWALU for the lengthways insertion of GN trays.